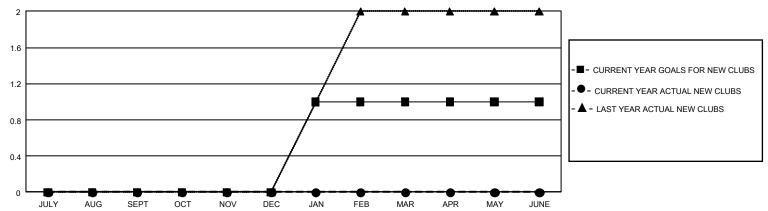

## GOALS AND ACTUAL NEW CLUBS CUMULATIVE

## GMT Constitutional Area 3, Group I

**GMT**: OPEN

REPORT DOES NOT INCLUDE CLUBS IN UNDISTRICTED AREAS.

| Clubs                 |               |           |               | Members               |                        |                         |                                                    |  |
|-----------------------|---------------|-----------|---------------|-----------------------|------------------------|-------------------------|----------------------------------------------------|--|
| RESULTS FOR 2019-2020 |               |           |               | RESULTS FOR 2019-2020 |                        |                         |                                                    |  |
| QUARTER               | NEW CLUB GOAL | NEW CLUBS | DROPPED CLUBS | QUARTER MEME          | BER GROWTH NET<br>GOAL | MEMBER GROWTH<br>ACTUAL | DROPPED<br>MEMBERS ACTUAL<br>(including transfers) |  |
| JULY/AUG/SEPT         | 0             | 0         | 0             | JULY/AUG/SEPT         | 15                     | 5                       | 11                                                 |  |
| OCT/NOV/DEC           | 0             | 0         | 0             | OCT/NOV/DEC           | 75                     | 5                       | 6                                                  |  |
| JAN/FEB/MAR           | 3             | 0         | 0             | JAN/FEB/MAR           | 75                     | 0                       | 0                                                  |  |
| APR/MAY/JUNE          | 0             | 0         | 0             | APR/MAY/JUNE          | 54                     | 0                       | 0                                                  |  |