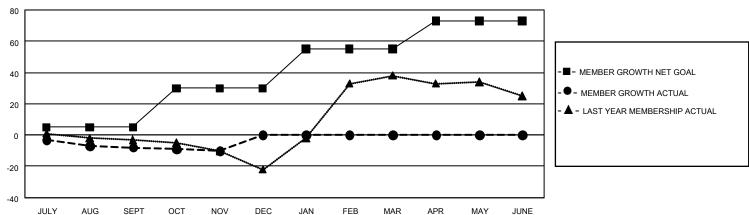

## GOALS AND ACTUAL MEMBERS CUMULATIVE

| DROPPED CLUBS: 0          |    | 5 CLUBS OF 36 ADDED 1 OR MORE<br>NEW MEMBERS | GENDER DISTRIBUTION  MALE 311 (48.22%) |              |   |
|---------------------------|----|----------------------------------------------|----------------------------------------|--------------|---|
| DROPPED MEMBERS           |    |                                              | FEMALE                                 | 334 (51.78%) |   |
| DECEASED                  | 4  | CLICK HERE FOR CUMULATIVE                    | TOTAL FAMILY UNIT MEMBERS              |              | 9 |
| CLUB CANCELLED 0 OTHER 13 |    | MEMBERSHIP DATA                              | FAMILY MEMBERS PAYING HALF DUES        |              | 5 |
| TOTAL                     | 17 |                                              |                                        |              |   |

## GMT Constitutional Area 3, Group I

**GMT**: OPEN

REPORT DOES NOT INCLUDE CLUBS IN UNDISTRICTED AREAS.

| Clubs                 |               |           |               | Members               |                        |                         |                                                    |  |
|-----------------------|---------------|-----------|---------------|-----------------------|------------------------|-------------------------|----------------------------------------------------|--|
| RESULTS FOR 2019-2020 |               |           |               | RESULTS FOR 2019-2020 |                        |                         |                                                    |  |
| QUARTER               | NEW CLUB GOAL | NEW CLUBS | DROPPED CLUBS | QUARTER MEME          | BER GROWTH NET<br>GOAL | MEMBER GROWTH<br>ACTUAL | DROPPED<br>MEMBERS ACTUAL<br>(including transfers) |  |
| JULY/AUG/SEPT         | 0             | 0         | 0             | JULY/AUG/SEPT         | 15                     | 5                       | 11                                                 |  |
| OCT/NOV/DEC           | 0             | 0         | 0             | OCT/NOV/DEC           | 75                     | 5                       | 6                                                  |  |
| JAN/FEB/MAR           | 3             | 0         | 0             | JAN/FEB/MAR           | 75                     | 0                       | 0                                                  |  |
| APR/MAY/JUNE          | 0             | 0         | 0             | APR/MAY/JUNE          | 54                     | 0                       | 0                                                  |  |